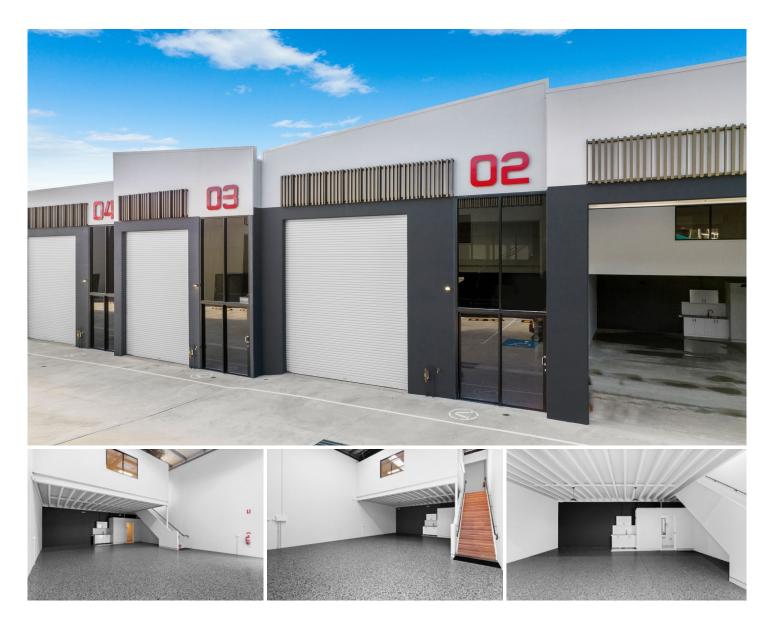

## 2/15-17 Ramly Drive Burleigh Heads QLD

In a near new complex in one of Burleigh's best industrial streets, there aren't many warehouses like this.

- Totalling 142m2 over two levels
- Ground floor of 100m2 plus 42m2 office mezzanine
  Epoxy fleck coating on ground floor
  Professional air conditioned office

- Kitchenette on both levels
- Bathroom with modern fittings and shower
- 2 exclusive parking spaces
- Remote controlled roller door
- Secure gated complex
- Close proximity to Burleigh beach and surrounds
- Easy access to major arterial roads and M1
- Available late July

Contact Exclusive Agents Lacey West Commercial to

Building Size: 142 sqm

View : https://www.laceywest.com.au/lease/qld/ gold-coast/burleigh-heads/commercial/in

dustrial/7715793

Josh Cruden 07 5576 6616

James Borbidge 07 5576 6616