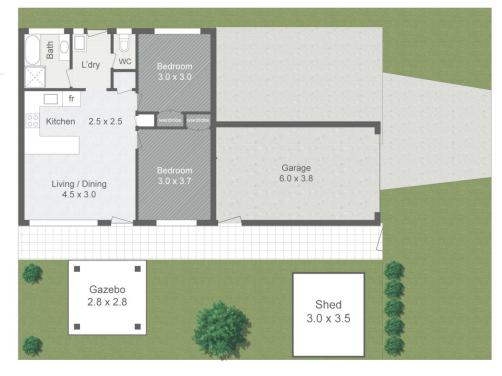

## 1/30 Nineteenth Avenue Palm Beach QLD

This Immaculate 2-bedroom single level duplex is located in the sought after Palm Beach, walking distance to the beach.

Light filled kitchen

Open plan living space

Two great sized bedrooms with ceiling fans & built in wardrobes

Bathroom with separate toilet

Separate laundry

Good-sized yard to enjoy

Two great sized bedrooms with ceiling fans & built ins

Single car garage plus off-street parking

Close to the beach, surf club & Tallebudgera Creek

Short drive to Woolworths Palm Waters & Mallawa Sporting complex

## 1/30 NINETEENTH AVE PALM BEACH

BED 22 BATH 11 CAR 22

INTERNAL 56 m<sup>2</sup> GARAGE 23 m<sup>2</sup> TOTAL 79 m<sup>2</sup>