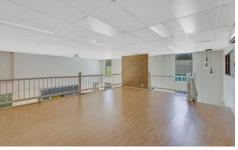

## Features include:

- 660m2 warehouse space with additional mezzanine
- 1613m2 land providing room for parking & containers
- 3 roller doors and multiple pedestrian entry points
- Wide street frontage that offers excellent signage
- Fringe business zoning
- Surrounded by strong national and local businesses.