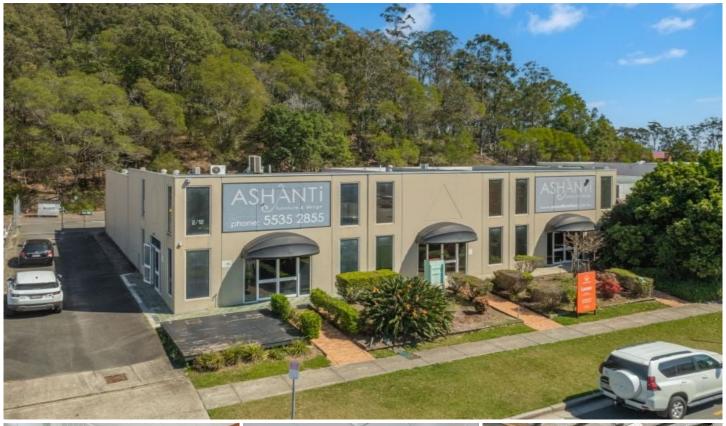

## 12 Kortum Drive Burleigh Heads QLD

This ia rare opportunity to secure a freestanding warehouse located in one of Burleigh Heads' most sought after pockets.

## Features include:

- 660m2 warehouse space with additional mezzanine
- 1613m2 land providing room for parking & containers
- 3 roller doors and multiple pedestrian entry points
- Wide street frontage that offers excellent signage
- Fringe business zoning
- Surrounded by strong national and local businesses.