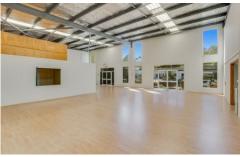

## Features include:

- 660m2 warehouse space with additional mezzanine
- 1613m2 land providing room for parking & containers
- 3 roller doors and multiple pedestrian entry points
- Wide street frontage that offers excellent signage
- Fringe business zoning
- Surrounded by strong national and local businesses.