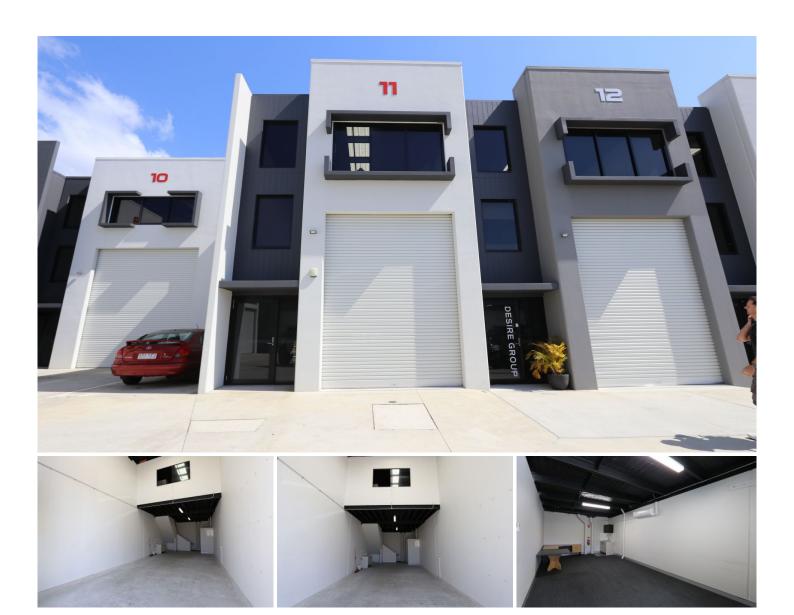

## 11/3 Flagstone Drive Burleigh Heads QLD

- 3 Flagstone Drive is positioned in the heart of Burleigh Heads industrial estate
- \* 116m2 of total area across two levels
- \* 81m2 ground floor area with 4 metre clearance under mezzanine
- \* 35m2 office mezzanine, fully air conditioned
- \* Electric roller door with remote
- \* Secure gated complex
- \* Two exclusive parking spaces
- \* Well positioned with great access to major arterial roads and M1 Pacific Motorway.