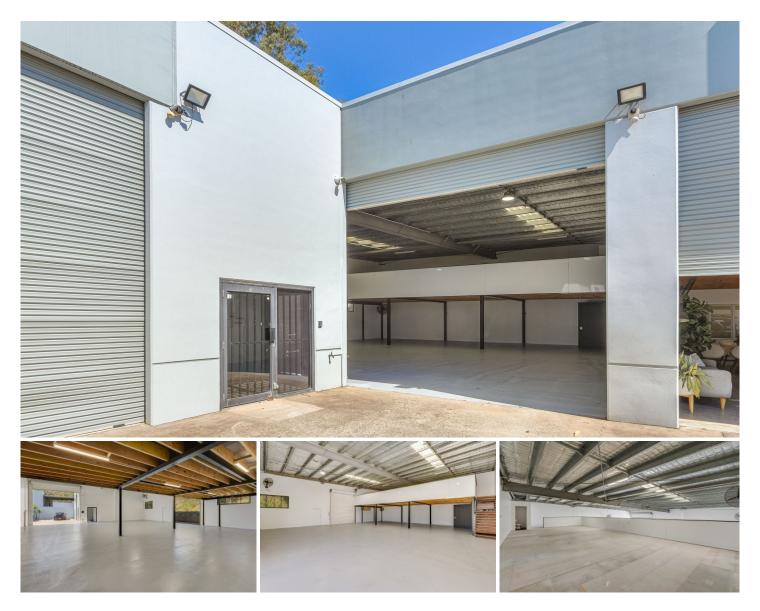

## 5/30 Fremantle Street Burleigh Heads QLD

- 248m2 ground floor warehouse space with approximately 100m2 of mezzanine
- Freshly painted exterior & interior
- Rear roller door with small storage yard, providing valuable cross ventilation
- Low impact industry zoning
- Toilet, shower & kitchenette
- Fantastic location with easy access to Bermuda Street and the M1