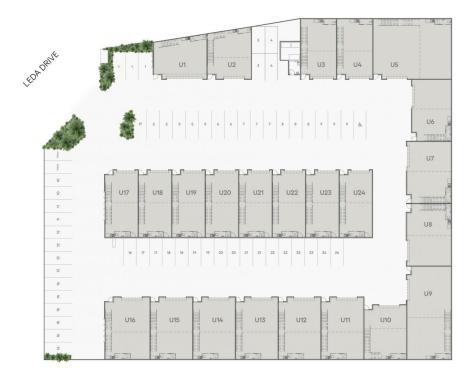

## 13/49 Leda Drive Burleigh Heads QLD

Located within a freshly completed complex in a central location, this is a perfect blank canvas for your business.

- 139m2 total area
- 100m2 clear ground floor warehouse
- 39m2 mezzanine storage
- Motorised roller door entry plus glass front door
- 2 exclusive parking spaces
- Secure gated complex
- Complex with drive around access
- Located within close proximity to M1 Pacific Motorway and major aterial roads