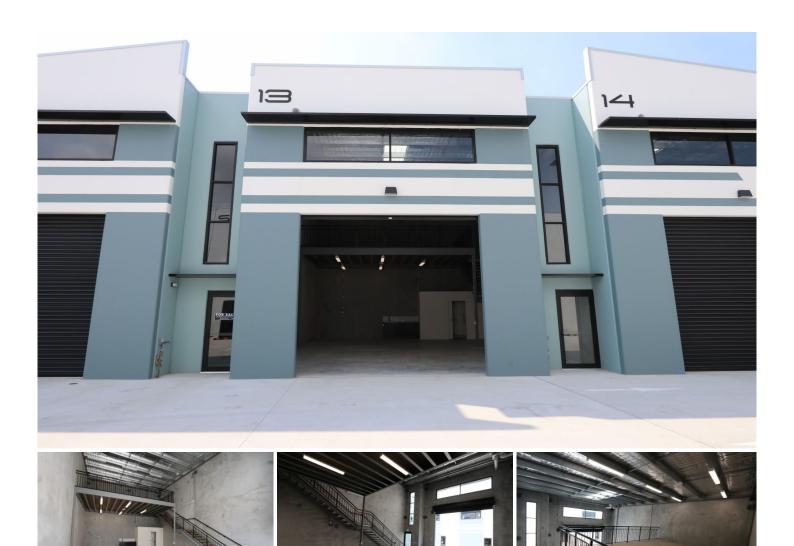

## 13/49 Leda Drive Burleigh Heads QLD

Located within a freshly completed complex in a central location, this is a perfect blank canvas for your business.

- 139m2 total area
- 100m2 clear ground floor warehouse
- 39m2 mezzanine storage
- Motorised roller door entry plus glass front door
- 2 exclusive parking spaces
- Secure gated complex
- Complex with drive around access
- Located within close proximity to M1 Pacific Motorway and major aterial roads