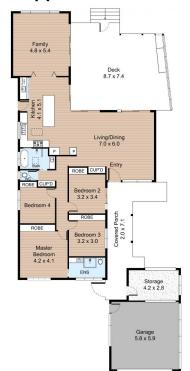

## **LEGEND**

1. Driveway
2. Covered Porch
3. Deck
4. Hot Water Tank
5. Tallebudgera Creek

Internal: 226m<sup>2</sup> External: 78m<sup>2</sup>

FLOOR PLAN SITE PLAN

All information contained herein is gathered by Little Hinges. Whilst the scanning technology is highly reliable, we cannot guarantee its accuracy and interested parties should rely on their own enquiries.