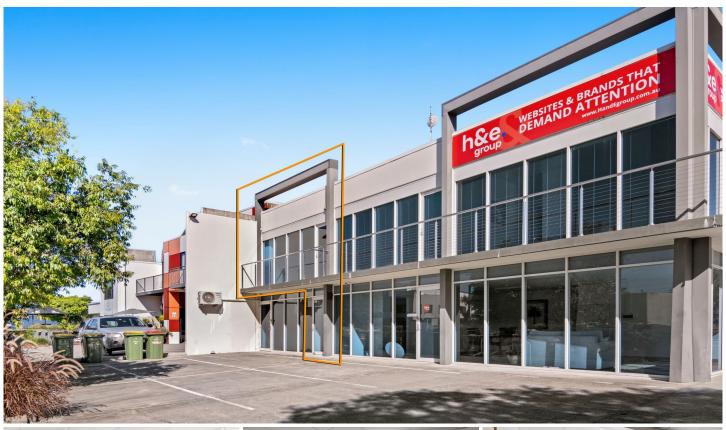

## 201/23 Township Drive Burleigh Heads QLD

Located in Township Drive close to the M1, this first floor office is an affordable option for your business.

- 75m2 total area
- Door opening on to 5m2 balcony, great for air flow
- Internal kitchen and bathroom facilities
- 2 parking spaces
- Great signage opportunities
- Air conditioned throughout
- Seconds to the M1