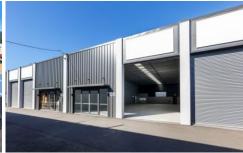

## 8/17-25 Greg Chappell Drive Burleigh Heads QLD

Lacey West is pleased to present 8/17-25 Greg Chappell Drive for sale.

Recently completed renovations will provide the new owners with an immaculate turn key opportunity. Warehouses of this size are rarely seen on the market in Burleigh Heads.

## Property features:

- 217m2 clear span ground floor area
- New electric roller door & professional glass pedestrian entry door
- LED lighting throughout
- New bathroom and kitchenette
- Ample 3 phase power
- 3 allocated car spaces each
- Multiple driveway entry points perfect for truck access and