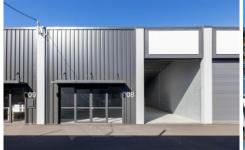

## 8/17-25 Greg Chappell Drive Burleigh Heads QLD

Lacey West is pleased to present 8/17-25 Greg Chappell Drive for sale.

Recently completed renovations will provide the new owners with an immaculate turn key opportunity. Warehouses of this size are rarely seen on the market in Burleigh Heads.

## Property features:

- 217m2 clear span ground floor area
- New electric roller door & professional glass pedestrian entry door
- LED lighting throughout
- New bathroom and kitchenette
- Ample 3 phase power
- 3 allocated car spaces each
- Multiple driveway entry points perfect for truck access and