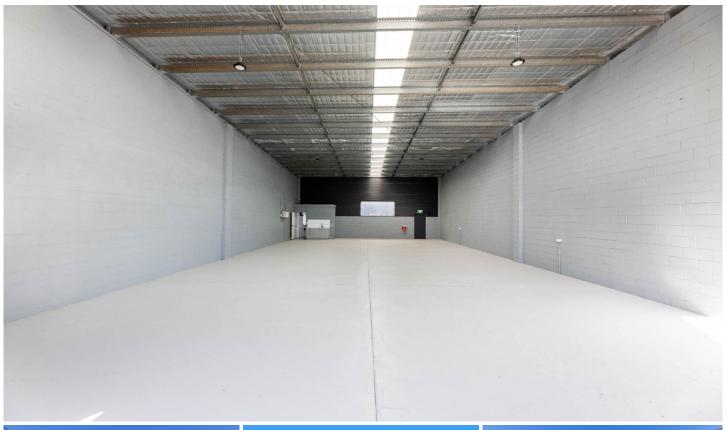

## 8/17-25 Greg Chappell Drive Burleigh Heads QLD

Lacey West is pleased to present 8/17-25 Greg Chappell Drive for sale.

Recently completed renovations will provide the new owners with an immaculate turn key opportunity. Warehouses of this size are rarely seen on the market in Burleigh Heads.

## Property features:

- 217m2 clear span ground floor area
- New electric roller door & professional glass pedestrian entry door
- LED lighting throughout
- New bathroom and kitchenette
- Ample 3 phase power
- 3 allocated car spaces each
- Multiple driveway entry points perfect for truck access and