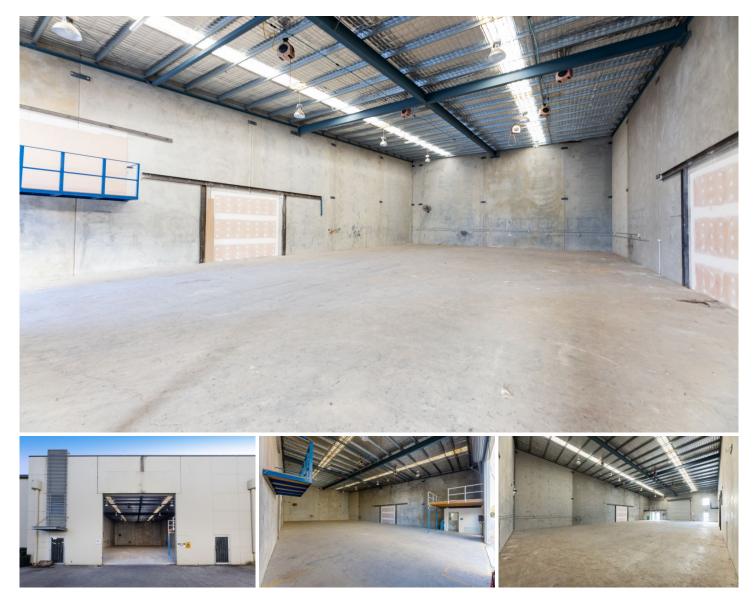

## 18/2 Calabro Way Burleigh Heads QLD

Large open plan warehouses in good locations are becoming harder to find. 18/2 Calabro Way, Burleigh Heads presents a blank canvas opportunity for your business.

- 395m2 open plan warehouse with high ceiling
- 3 Phase Power
- Medium Impact Industrial Zoning
- Ample parking spaces within complex
- Bathroom and kitchenette facilities
- Approximately 7.5m high clearance ceilings
- Will be Sold Vacant Possession