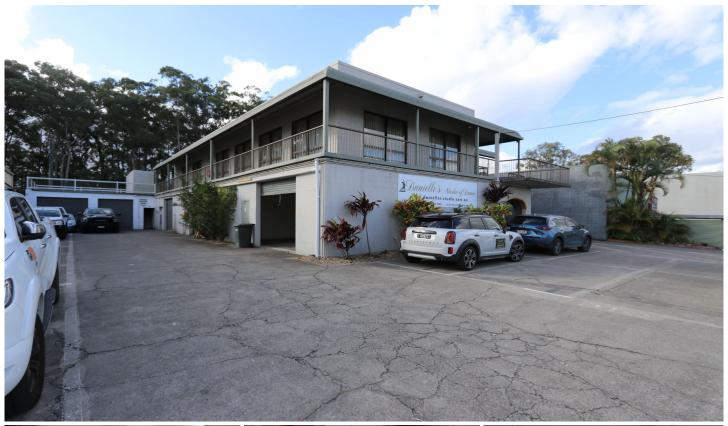

## 1/22 Ern Harley Drive Burleigh Heads QLD

- 106m2\* with car park
- Next to major arterial road & Motorway
- Medium impact zoning
- Perfect storage solution
- Located within Burleigh Heads industrial precinct

Price: \$1750 per month + GST

Building Size: 106 sqm

View : https://www.laceywest.com.au/lease/qld/

gold-coast/burleigh-heads/commercial/in

dustrial/8024607

James Borbidge 07 5576 6616

Josh Cruden 07 5576 6616