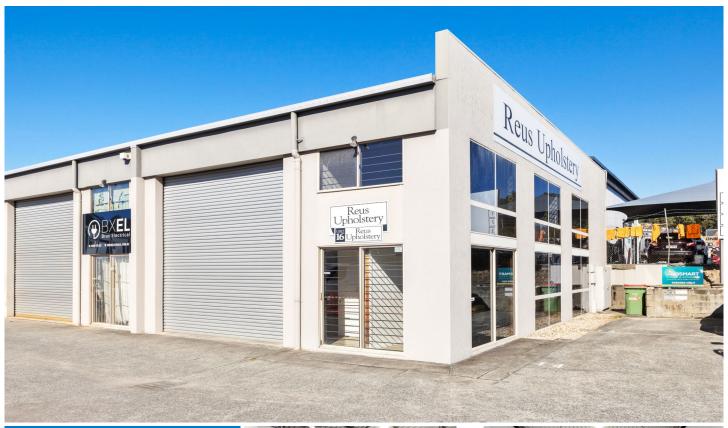

## 16/4 Leda Drive Burleigh Heads QLD

Leda Drive is located centrally within the Burleigh Heads Industrial estate and is a popular position for many strong businesses. This property is positioned close to the entry of the street and has great exposure to passing traffic.

- 110m2 ground floor area plus additional mezzanine office/storage
- Large signage to the street
- Recently repainted throughout
- Glass entry into ground floor office plus high clearance roller door entry
- 2 allocated parking spaces
- Glass windows to front giving great natural light
- Easy access to major arterial roads and M1 Pacific Motorway