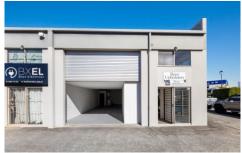

- 110m2 ground floor area plus additional mezzanine office/storage
- Large signage to the street
- Recently repainted throughout
- Glass entry into ground floor office plus high clearance roller door entry
- 2 allocated parking spaces
- Glass windows to front giving great natural light
- Easy access to major arterial roads and M1 Pacific Motorway