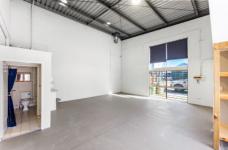

- 110m2 ground floor area plus additional mezzanine office/storage
- Large signage to the street
- Recently repainted throughout
- Glass entry into ground floor office plus high clearance roller door entry
- 2 allocated parking spaces
- Glass windows to front giving great natural light
- Easy access to major arterial roads and M1 Pacific Motorway