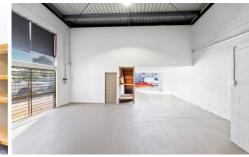

- 110m2 ground floor area plus additional mezzanine office/storage
- Large signage to the street
- Recently repainted throughout
- Glass entry into ground floor office plus high clearance roller door entry
- 2 allocated parking spaces
- Glass windows to front giving great natural light
- Easy access to major arterial roads and M1 Pacific Motorway