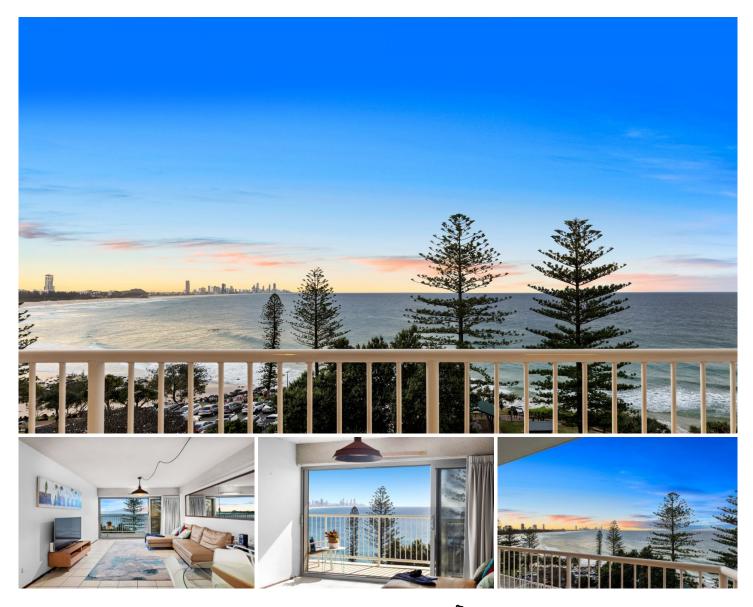

## 18/2 Goodwin Terrace Burleigh Heads QLD

This North facing, beachfront unit is positioned in the iconic 7-storey 'Hillhaven' building, adjacent to the Burleigh Headland. Without a doubt, this property is sitting in the ultimate lifestyle location, with incredible 270-degree sweeping views of the ocean through to Surfers and the Northern end of the coastline.

The lifestyle position and choices that this property presents are really second to none. Whether it's a serene nature headland walk through the many tracks of the National Park, jumping off Burleigh Point, to catch an early morning wave, watching the whales while having breakfast or just a family day at the beach, everything is literally on your front doorstep. James Street and its trendy cafes, restaurants, bars and retail outlet precinct are only a 5-minute walk away from the front door.