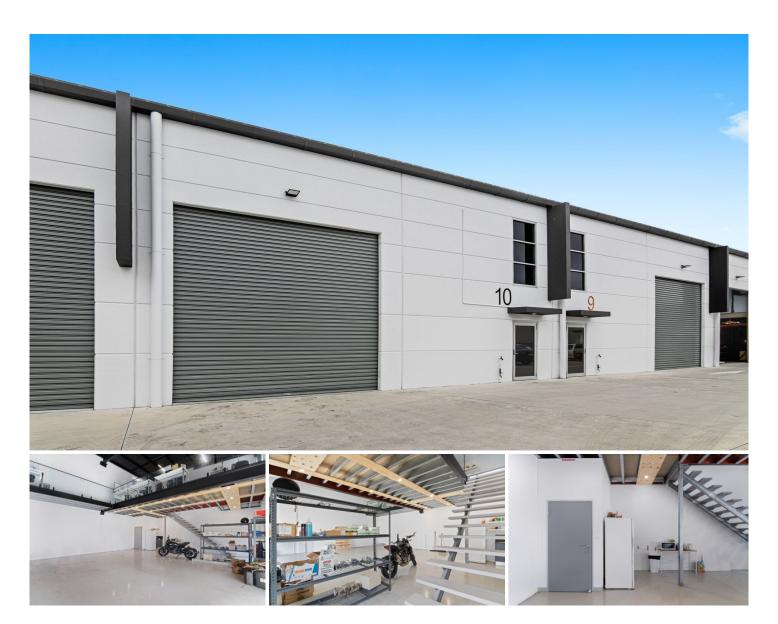

## 10/9 Greg Chappell Drive Burleigh Heads QLD

- 89m2 ground floor space + additional 41m2 mezzanine
- High clearance work space with electric roller door entry
- Mezzanine with modern glass balustrading and air conditioning
- Sealed flooring throughout warehouse
- Secure gated complex
- Close proximity to major roads and M1.