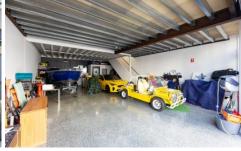

## Property features

- 93m2 ground floor space complete with polished concrete floors
- 86m2 open plan mezzanine level with A/C, kitchenette and large storage area
- Immaculate finish including polished concrete floor, painted walls & LED lighting through out