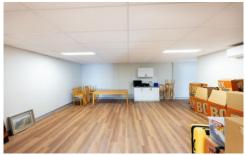

## Property features

- 93m2 ground floor space complete with polished concrete floors
- 86m2 open plan mezzanine level with A/C, kitchenette and large storage area
- Immaculate finish including polished concrete floor, painted walls & LED lighting through out