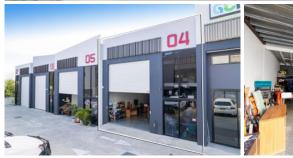

## Property features

- 93m2 ground floor space complete with polished concrete floors
- 86m2 open plan mezzanine level with A/C, kitchenette and large storage area
- Immaculate finish including polished concrete floor, painted walls & LED lighting through out

Price : Auction On Site Friday 2nd August @

8am

**Building Size**: 179 sqm

View : https://www.laceywest.com.au/sale/qld/g

old-coast/burleigh-heads/commercial/ind

ustrial/8054676

James Borbidge 07 5576 6616

Josh Cruden 07 5576 6616