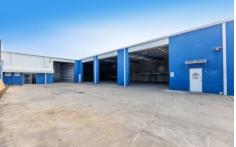

## Property Features:

- 860m2 ground floor area incorporating high clearance warehouse, front entry and reception area
- Positioned on a 1553m2 parcel of land
- Currently divided into two warehouses
- 4 x new large 5m roller doors providing easy access for