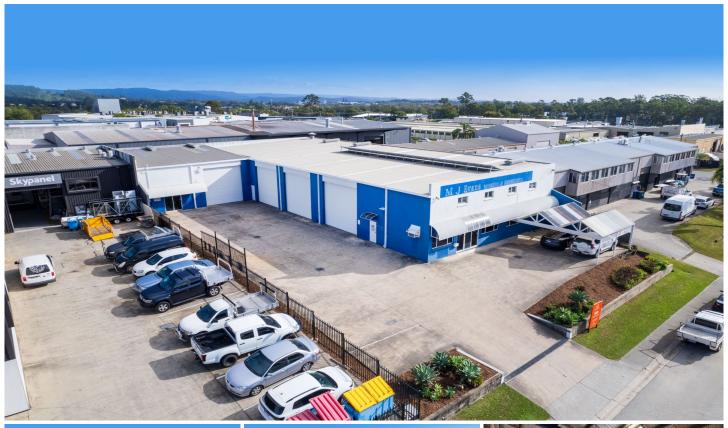

## 3 Kimberley Road Burleigh Heads QLD

Lacey West Commercial is pleased to present this quality industrial asset to the market for sale. Situated prominently within the heart of the Burleigh Heads Industrial Estate and with direct access to the major arterials and Pacific Motorway M1, it is a truly iconic opportunity not to be missed.

With an elevated position & practical design, 3 Kimberley Road will give any business a strong street presence for years to come.

## Property Features:

- 860m2 ground floor area incorporating high clearance warehouse, front entry and reception area
- Positioned on a 1553m2 parcel of land
- Currently divided into two warehouses
- 4 x new large 5m roller doors providing easy access for