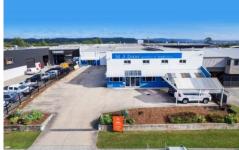

## Property Features:

- 860m2 ground floor area incorporating high clearance warehouse, front entry and reception area
- Positioned on a 1553m2 parcel of land
- Currently divided into two warehouses
- 4 x new large 5m roller doors providing easy access for