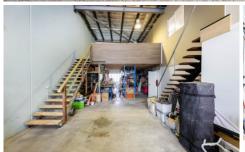

## Property details:

- ? 193m2 ground floor warehouse space with professional glass entry & high clearance electric roller door
- ? Executive ground floor office space suitable for a large team
- ? 6 allocated car spaces
- ? Renovated bathroom including shower
- ? Renovated kitchen and staff lunchroom
- ? Additional mezzanine office and storage area totaling 109m2 complete with A/C & LED lighting.
- ? Easy access via flat block with ample on-site car parks
- \* Available mid August.