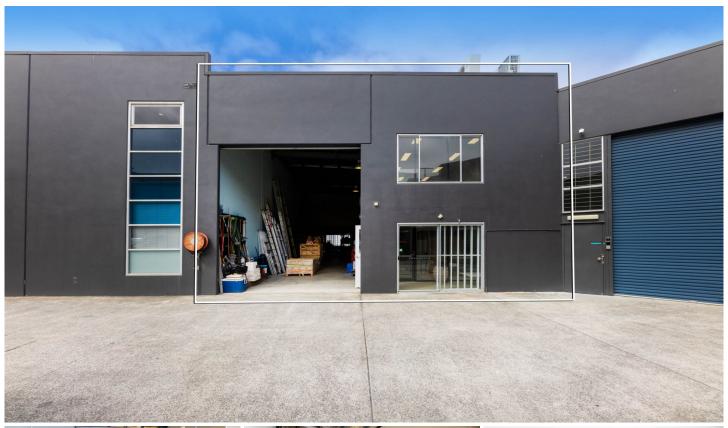

## 2/79-81 Dover Drive Burleigh Heads QLD

This warehouse provides a balance of high-quality office space & high clearance warehouse, whilst being located centrally in a boutique complex of just 3.

## Property details:

- ? 193m2 ground floor warehouse space with professional glass entry & high clearance electric roller door
- ? Executive ground floor office space suitable for a large team
- ? 6 allocated car spaces
- ? Renovated bathroom including shower
- ? Renovated kitchen and staff lunchroom
- ? Additional mezzanine office and storage area totaling 109m2 complete with A/C & LED lighting.
- ? Easy access via flat block with ample on-site car parks
- \* Available mid August.