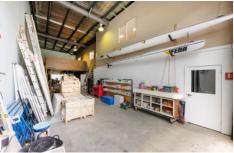

## Property details:

- ? 193m2 ground floor warehouse space with professional glass entry & high clearance electric roller door
- ? Executive ground floor office space suitable for a large team
- ? 6 allocated car spaces
- ? Renovated bathroom including shower
- ? Renovated kitchen and staff lunchroom
- ? Additional mezzanine office and storage area totaling 109m2 complete with A/C & LED lighting.
- ? Easy access via flat block with ample on-site car parks
- \* Available mid August.