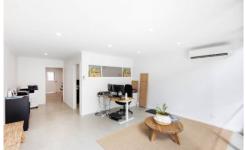

## Property details:

- ? 193m2 ground floor warehouse space with professional glass entry & high clearance electric roller door
- ? Executive ground floor office space suitable for a large team
- ? 6 allocated car spaces
- ? Renovated bathroom including shower
- ? Renovated kitchen and staff lunchroom
- ? Additional mezzanine office and storage area totaling 109m2 complete with A/C & LED lighting.
- ? Easy access via flat block with ample on-site car parks
- \* Available mid August.