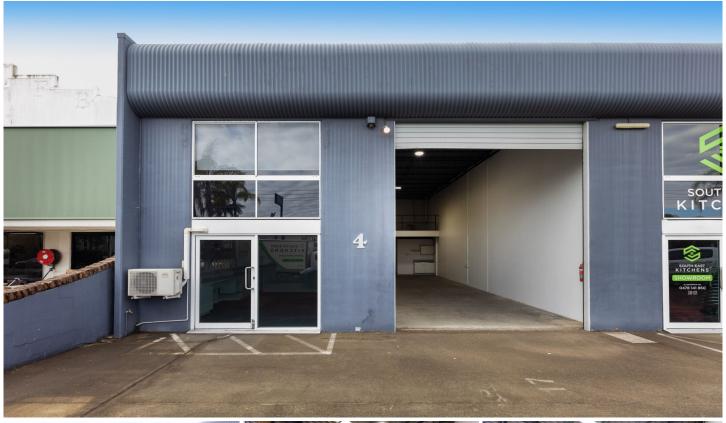

## 4/22 Hutchinson Street Burleigh Heads QLD

- 141m2 usable ground floor warehouse space
- 70m2 additional storage mezzanine
- Small reception/entry area
- Excellent position in complex and street with signage opportunity
- 3 phase power
- 2 allocated car spaces
- Small complex of just four units
- Great driveway access for deliveries
- Low Impact Zoning