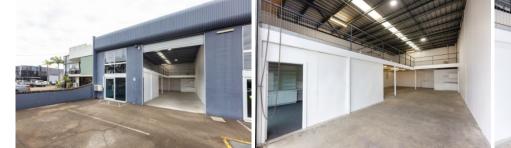

## 4/22 Hutchinson Street Burleigh Heads QLD

- 141m2 usable ground floor warehouse space
- 70m2 additional storage mezzanine
- Small reception/entry area
- Excellent position in complex and street with signage opportunity
- 3 phase power
- 2 allocated car spaces
- Small complex of just four units
- Great driveway access for deliveries
- Low Impact Zoning