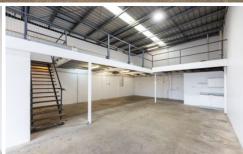

## 4/22 Hutchinson Street Burleigh Heads QLD

- 141m2 usable ground floor warehouse space
- 70m2 additional storage mezzanine
- Small reception/entry area
- Excellent position in complex and street with signage opportunity
- 3 phase power
- 2 allocated car spaces
- Small complex of just four units
- Great driveway access for deliveries
- Low Impact Zoning