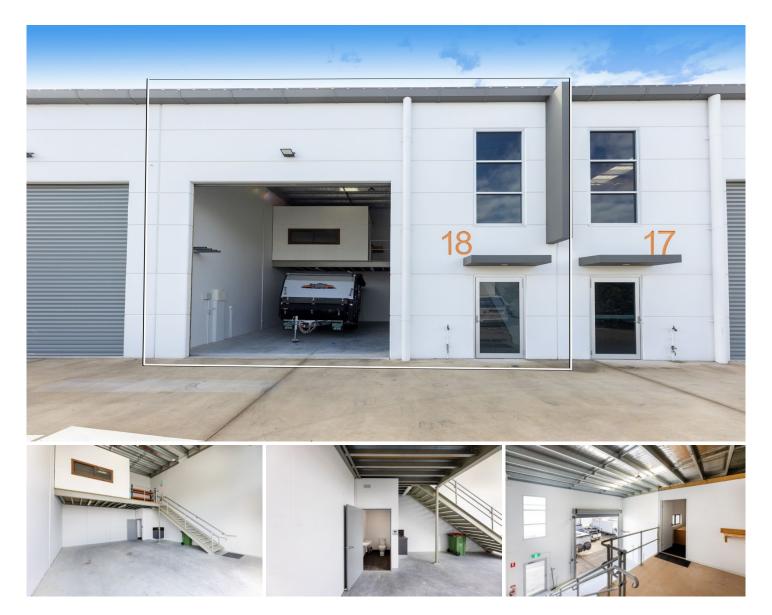

## 18/9 Greg Chappell Drive Burleigh Heads QLD

Located within a near new complex, this entry level opportunity is a great option for many business types.

- Total Area 92m2
- 69m2 + 23m2 mezzanine
- High clearance work space with electric roller door entry
- Secure gated complex
- Close proximity to major roads and M1

Building Size: 92 sqm

View : https://www.laceywest.com.au/lease/qld/

gold-coast/burleigh-heads/commercial/in

dustrial/8074798

Josh Cruden 0449 173 768

James Borbidge 0414 735 046