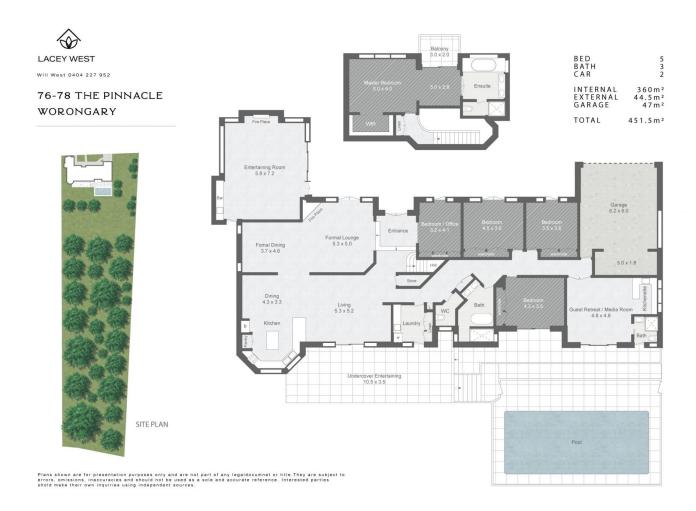

5 🗀 3 🔓 4 🖨

**Price**: Offers over \$2,500,000

Land Size: 9794 sqm

View : https://www.laceywest.com.au/sale/qld/gold-

coast/worongary/residential/house/8076216

Will West 07 5576 6616

Tony West 0414 753 524