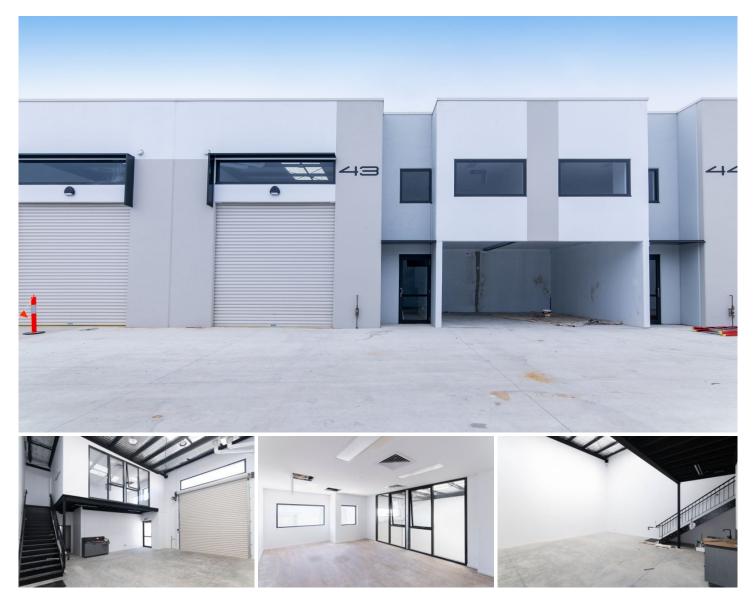

## 43/314 Burleigh Connection Road Burleigh Heads QLD

Located within the new Burleigh HQ development, these warehouses offer a great storage space, or "man-cave" location for your small business.

- Total area of 106m2
- 72m2 ground floor + 34m2 mezzanine
- Polished and sealed concrete floors
- Premium fit-out with full height glazing to mezzanine level
- 1 undercover parking space
- High clearance roller door access
- Office mezzanine level with air conditioning
- Accessible complex with wide driveways and multiple access points
- Plenty of natural light into warehouses and office

- Located adjacent to Reedy Creek Road and minutes to the M1

Price

View

- : \$2,750 per month + GST + outgoings Building Size : 106 sqm
  - : https://www.laceywest.com.au/lease/qld/ gold-coast/burleigh-heads/commercial/in dustrial/8077404