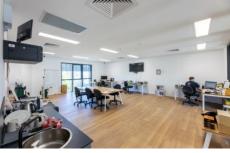

## 12/314 Burleigh Connection Road Burleigh Heads QLD

- 184m2 ground floor area space complete with bathroom including shower, kitchen and polished concrete floor
- 63m2 executive mezzanine level overlooking the warehouse
- Street frontage and signage opportunity
- High clearance with electric roller door perfect for deliveries
- Secure gated complex with multiple exit and entry points
- 4 allocated car spaces
- Fantastic position directly off Reedy Creek Road within minutes of the M1.