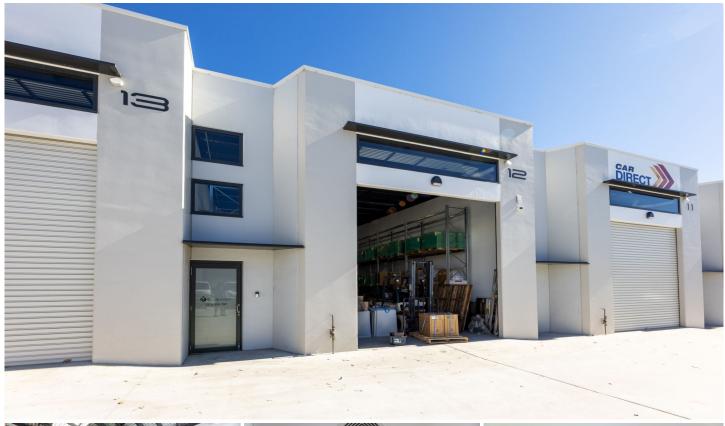

## 12/314 Burleigh Connection Road Burleigh Heads QLD

- 184m2 ground floor area space complete with bathroom including shower, kitchen and polished concrete floor
- 63m2 executive mezzanine level overlooking the warehouse
- Street frontage and signage opportunity
- High clearance with electric roller door perfect for deliveries
- Secure gated complex with multiple exit and entry points
- 4 allocated car spaces
- Fantastic position directly off Reedy Creek Road within minutes of the M1.