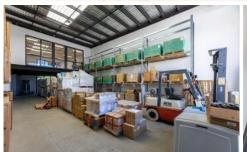

## 12/314 Burleigh Connection Road Burleigh Heads QLD

- 184m2 ground floor area space complete with bathroom including shower, kitchen and polished concrete floor
- 63m2 executive mezzanine level overlooking the warehouse
- Street frontage and signage opportunity
- High clearance with electric roller door perfect for deliveries
- Secure gated complex with multiple exit and entry points
- 4 allocated car spaces
- Fantastic position directly off Reedy Creek Road within minutes of the M1.