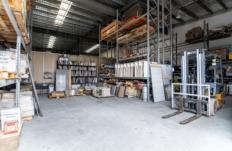

- 450m2 ground floor space currently set up as showroom & warehouse
- Huge signage across the building & vertical sign above the entry provides you with amazing visibility to one of the Gold Coasts busiest roads
- Ducted air conditioning throughout showroom
- Full height rear roller door perfect for deliveries
- Solar system in place
- 10 exclusive use car spaces
- Male and Female amenities