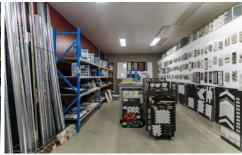

- 450m2 ground floor space currently set up as showroom & warehouse
- Huge signage across the building & vertical sign above the entry provides you with amazing visibility to one of the Gold Coasts busiest roads
- Ducted air conditioning throughout showroom
- Full height rear roller door perfect for deliveries
- Solar system in place
- 10 exclusive use car spaces
- Male and Female amenities