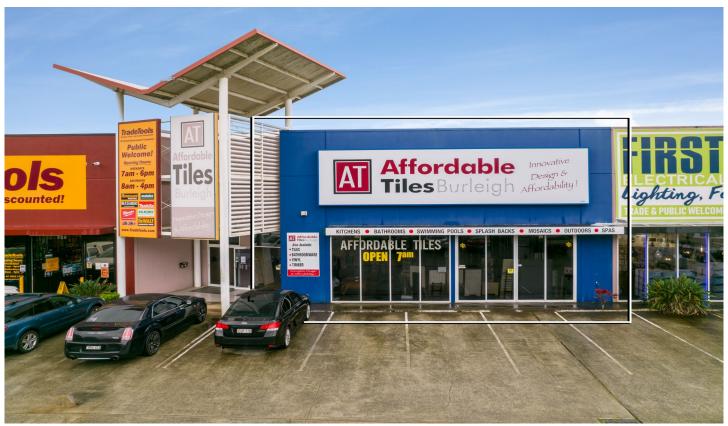

## 2/2 John Duncan Court Varsity Lakes QLD

Highly exposed opportunity fronting Reedy Creek Road, positioned minutes from the entry to M1 Pacific motorway this premises will give your business the exposure it deserves.

- 450m2 ground floor space currently set up as showroom & warehouse
- Huge signage across the building & vertical sign above the entry provides you with amazing visibility to one of the Gold Coasts busiest roads
- Ducted air conditioning throughout showroom
- Full height rear roller door perfect for deliveries
- Solar system in place
- 10 exclusive use car spaces
- Male and Female amenities