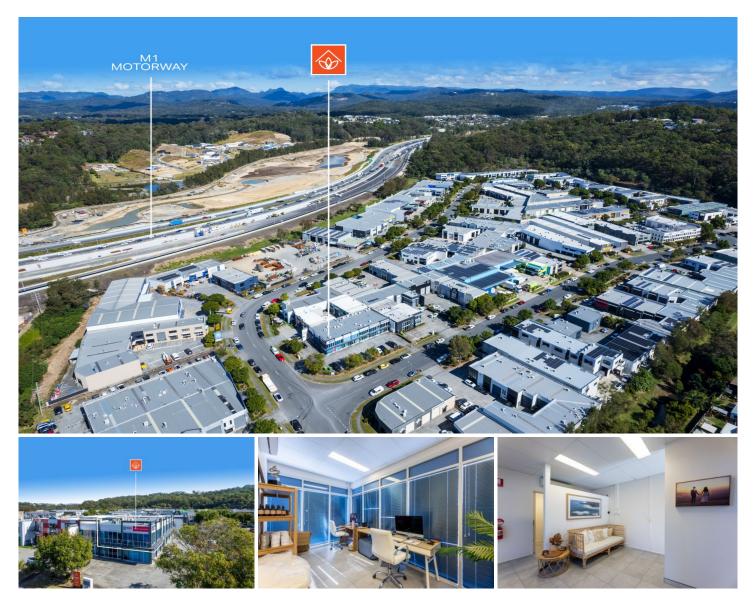

## 202/23 Township Drive Burleigh Heads QLD

Burleigh Heads is one of the most sought after commercial pockets in Queensland and investments at this price are not readily available.

- 90m2 first floor office space
- Net return of \$24,000p.a
- Private entrance into tenancy
- Internal bathroom and kitchenette facilities
- 2 allocated parking spaces
- Great signage exposure on entry to Township Drive

- Township Drive is well positioned with quick access to M1 Pacific Motorway and within close proximity to Burleigh Heads CBD.

Contact exclusive agents Lacey West Commercial for more information.