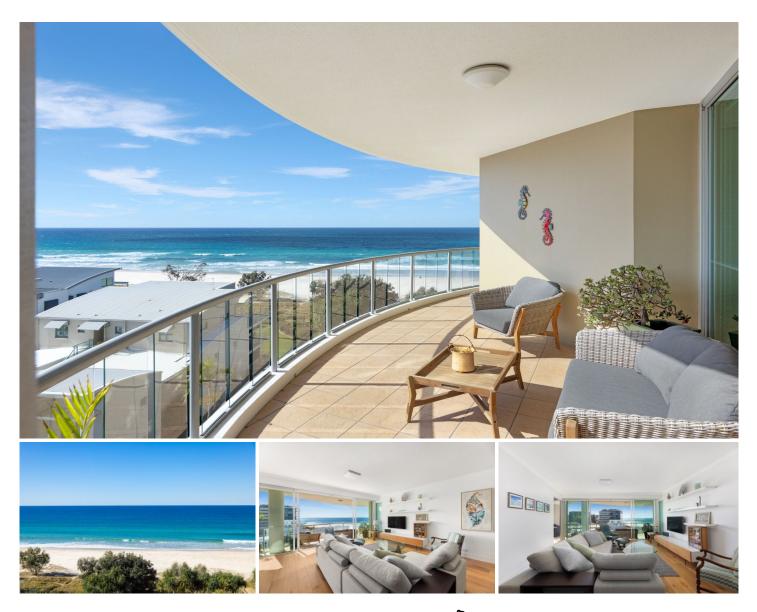

## 605/1 Twenty First Ave Palm Beach QLD

Elevated on the 6th floor of the prestigious 'Palm Springs Residences', this sunlit beachfront apartment offers an unparalleled opportunity for a coastal lifestyle. Just moments away from the pristine sands of Palm Beach, this exclusive address provides private access to one of the Gold Coast's most sought-after beaches.

Boasting spacious proportions, two well-appointed bedrooms flank an open-plan kitchen, living, and dining area. Enhanced by a generous northeast-facing balcony accessible from each bedroom, envision savoring your morning coffee while overlooking the sparkling ocean waters whilst watching whales breach in the distance.

Surrounded by tropical landscaped gardens, complete with swaying palm trees, this serene setting beckons you to unwind and relax. Inspired by the coastal environment, the