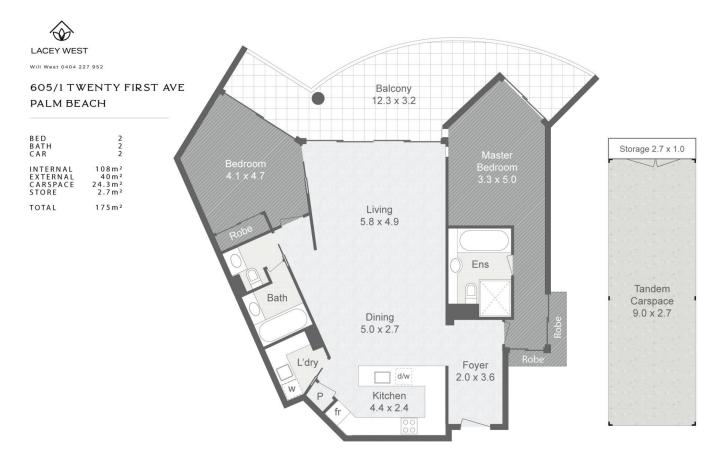

Boasting spacious proportions, two well-appointed bedrooms flank an open-plan kitchen, living, and dining area. Enhanced by a generous northeast-facing balcony accessible from each bedroom, envision savoring your morning coffee while overlooking the sparkling ocean waters whilst watching whales breach in the distance.

## 2 🛤 2 🚔 2 🚔

| Price         | :\$  |
|---------------|------|
| Building Size | : 12 |
| View          | : ht |

- :\$1,660,000
- e: 120 sqm

: https://www.laceywest.com.au/sale/qld/g old-coast/palm-beach/residential/unit/80 83396