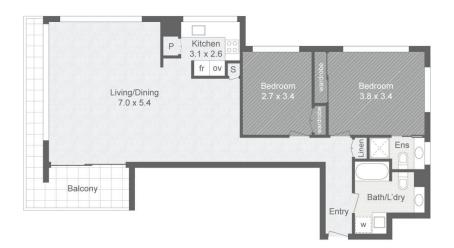

## 5A/52 GOODWIN TRC BURLEIGH HEADS

BED 2
BATH 2
CAR 1
INTERNAL 82m²
EXTERNAL 10m²
CARSPACE 16m²
TOTAL 108m²

Plans shown are for presentation purposes only and are not part of any legaldocumnet or title. They are subject to errors, omissions, inaccuracies and should not be used as a sole and accurate reference, interested parties shold make their own inquiries using independent sources.