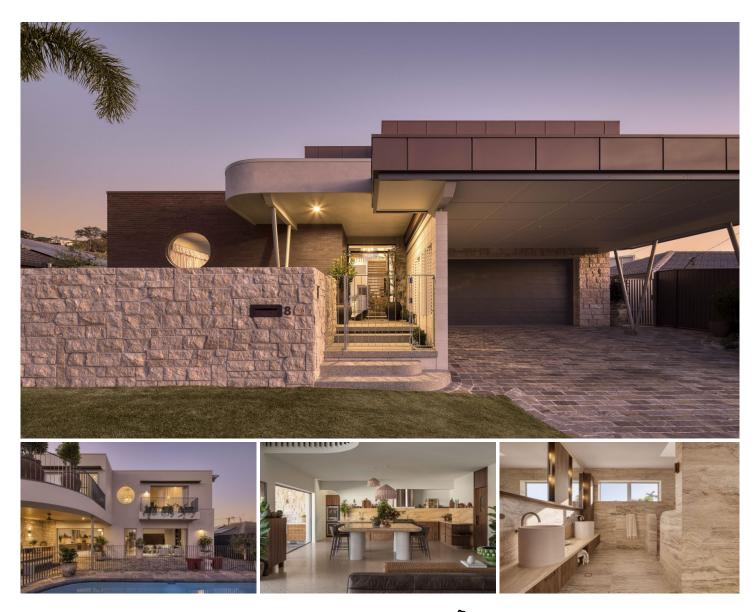

#### 8 Kingfisher Crescent Burleigh Waters QLD

A celebration of individuality and architectural ingenuity. An iconic, near-new Burleigh residence found on arguably the best street in Burleigh, 'The Courtyard House' embodies the essence of mid-century modern style.

Just a short stroll from award winning eateries and boutiques on James St and beautiful Burleigh Beach yet tucked into a quiet street with scenic views to the Hinterland and city skyline, location is one of the many highlights of this home.

First impressions are met by a tiled palladiana Marble entryway, setting an elevated tone for the rest of the home. With soft, natural light streaming through the circular windows, the warm tones throughout compliment the natural European stone that generously adorns The Courtyard House.