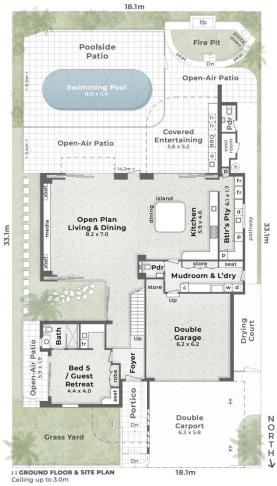

### BURLEIGH WATERS

Internal 380m<sup>2</sup>

Covered Externals 79m<sup>2</sup> Open-Air Patios 35m<sup>2</sup>

Carport 45m<sup>2</sup>

Total 539m<sup>2</sup>