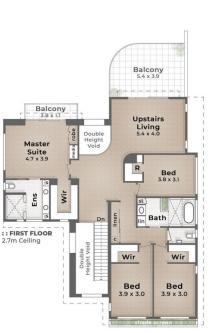

### BURLEIGH WATERS

Internal 380m<sup>2</sup>

Covered Externals 79m<sup>2</sup> Open-Air Patios 35m<sup>2</sup>

Carport 45m<sup>2</sup>

Total 539m<sup>2</sup>