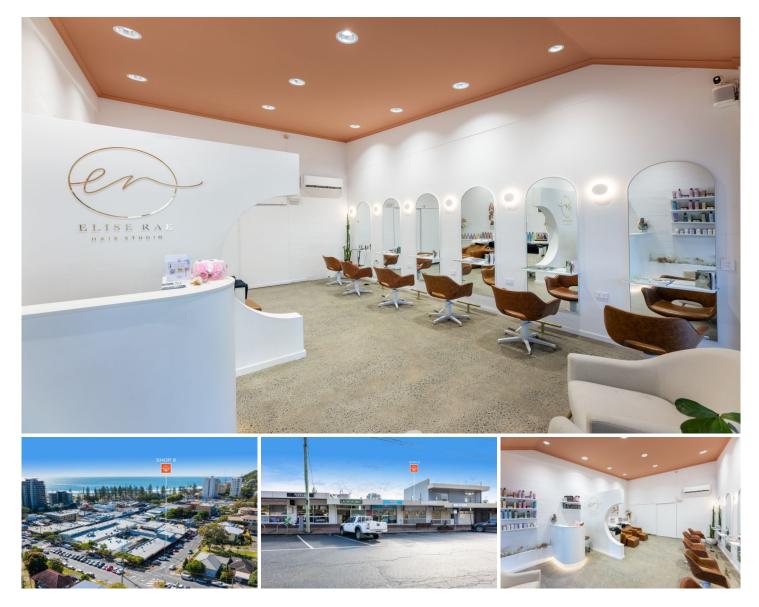

## 8/27 Park Avenue Burleigh Heads QLD

Burleigh Heads ground floor retail is one of the most tightly held asset classes on the Gold Coast, this opportunity allows you to invest in one of the Gold Coast's most sought-after postcodes.

- 41m2 ground floor retail
- Net Return \$32,725.80p.a + GST\*
- Current Lease to July 2025 with 2x3 year options
- Leased to Hairdresser, clean fit-out
- 1 allocated parking space

- Within a complex of 11 strata titled shops/offices on 812m2 landholding in the heart of Burleigh Heads

- Centre Zoning

- Opportunity to purchase two other shops (5 and 9) within same complex.