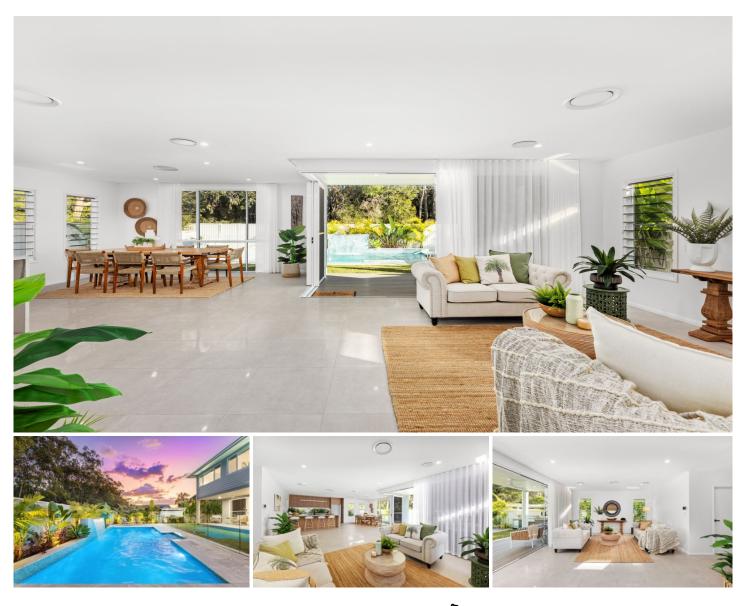

## 140 Acanthus Avenue Burleigh Waters QLD

Explore a newly unveiled haven bathed in natural light and subtle opulence. Situated adjacent to Burleigh Lake Park, this magnificent abode presents peaceful, tree-framed vistas within a secluded and calm environment.

This exceptional two-story dwelling, positioned on a 607m<sup>2</sup> fully fenced block, showcases high ceilings and premium touches at every turn.

The stylish kitchen and expansive living and dining zones are elevated by custom made cornerless stacker doors, facilitating a smooth flow to the outdoor deck. Ideal for hosting gatherings, the outdoor area boasts a luxurious magnesium pool, a tranquil water fountain and a spa and a fabulous outdoor kitchen all surrounded by lush tropical landscapes.