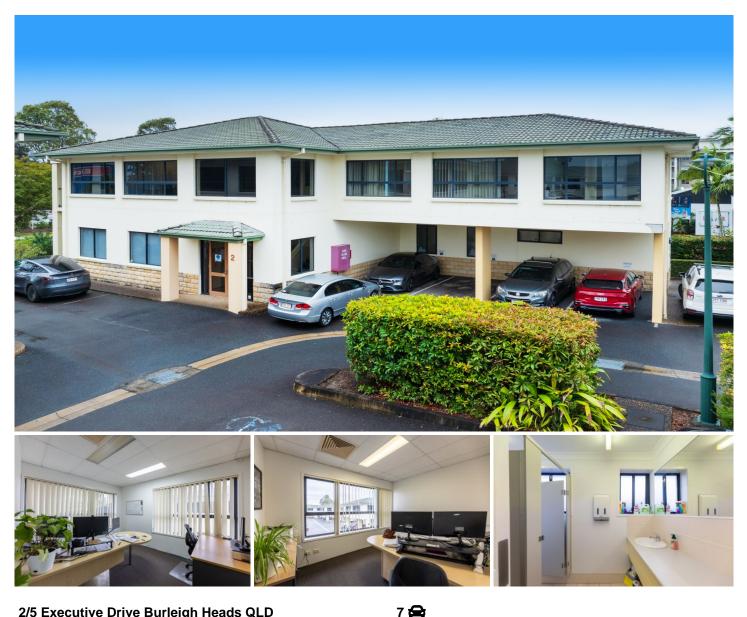

## 2/5 Executive Drive Burleigh Heads QLD

2/5 Executive Drive gives a savvy investor an opportunity to buy their own office building and move in upstairs while collecting rent from the tenant on the ground floor. Alternatively you can lease out the vacant area and have a solid investment for years to come.

- Total area - 345m2

Ground floor approx. 139m2 currently leased until October 2025

- First floor approx. 206m2 coming vacant 30/09/2024

- 7 allocated parking spaces including 4 undercover

- Wrap around windows giving natural light throughout the premises

- Easy access to public transport and only minutes drive to the M1 Pacific Motorway.