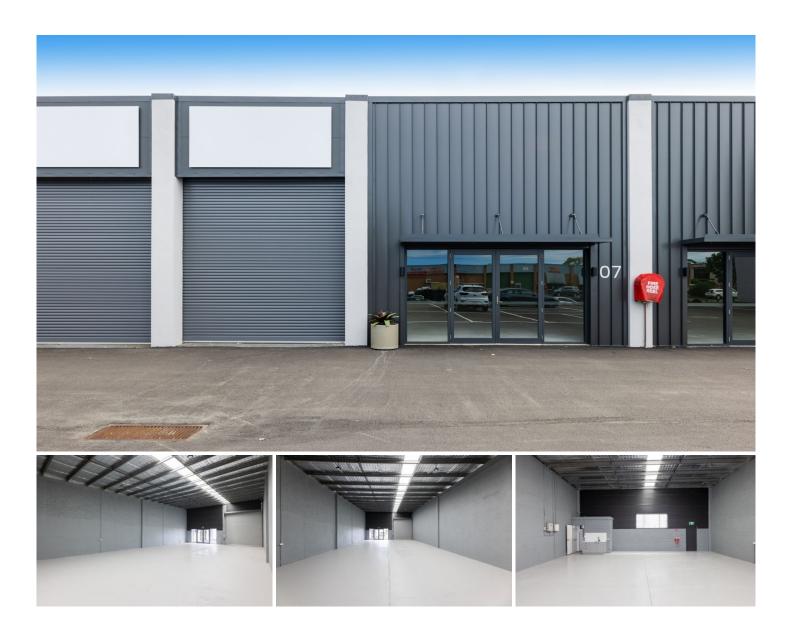

## 7/17-25 Greg Chappell Drive Burleigh Heads QLD

Lacey West are pleased to offer this refurbished warehouse for lease.

- 217m2 warehouse
- Ample on site car parking and easy access for deliveries
- Wide driveways with numerous entry/exit points
- High clearance open work spaces with 3 phase power
- Refurbishment includes, new kitchens, bathrooms, painted walls and floors, LED lighting and electric roller doors.
- Flexible High Impact Industry

## 1 🗪

Price : \$4,000 per month + GST + outgoings

Building Size: 217 sqm

View : https://www.laceywest.com.au/lease/qld/

gold-coast/burleigh-heads/commercial/in

dustrial/8110798

Josh Cruden 07 5576 6616

James Borbidge 07 5576 6616