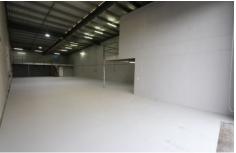

## 9/74 Millaroo Drive Helensvale QLD

Located in a neat complex just minutes from the M1 Pacific motorway this warehouse offers many options.

- 312m2 ground floor area plus additional storage and office mezzanine
- Concrete tilt panel building
- Substantial power upgrades with ample 3 phase for any business
- Freshly painted floors throughout
- Situated in a quality complex
- Wide roller door with high clearance
- Separate mezzanine office area
- Ample car parking on site
- Wide driveway with 2 street access
- Easy access to M1 North and South