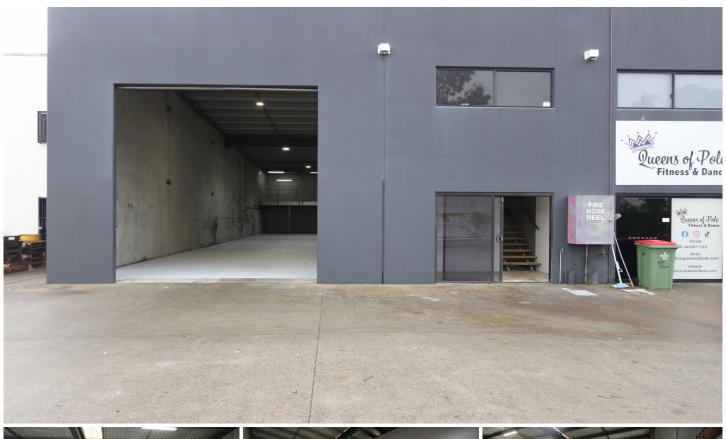

## 9/74 Millaroo Drive Helensvale QLD

Located in a neat complex just minutes from the M1 Pacific motorway this warehouse offers many options.

- 312m2 ground floor area plus additional storage and office mezzanine
- Concrete tilt panel building
- Substantial power upgrades with ample 3 phase for any business
- Freshly painted floors throughout
- Situated in a quality complex
- Wide roller door with high clearance
- Separate mezzanine office area
- Ample car parking on site
- Wide driveway with 2 street access
- Easy access to M1 North and South