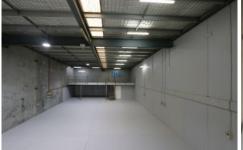

## 9/74 Millaroo Drive Helensvale QLD

Located in a neat complex just minutes from the M1 Pacific motorway this warehouse offers many options.

- 312m2 ground floor area plus additional storage and office mezzanine
- Concrete tilt panel building
- Substantial power upgrades with ample 3 phase for any business
- Freshly painted floors throughout
- Situated in a quality complex
- Wide roller door with high clearance
- Separate mezzanine office area
- Ample car parking on site
- Wide driveway with 2 street access
- Easy access to M1 North and South