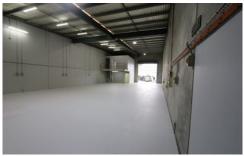

## 9/74 Millaroo Drive Helensvale QLD

Located in a neat complex just minutes from the M1 Pacific motorway this warehouse offers many options.

- 312m2 ground floor area plus additional storage and office mezzanine
- Concrete tilt panel building
- Substantial power upgrades with ample 3 phase for any business
- Freshly painted floors throughout
- Situated in a quality complex
- Wide roller door with high clearance
- Separate mezzanine office area
- Ample car parking on site
- Wide driveway with 2 street access
- Easy access to M1 North and South