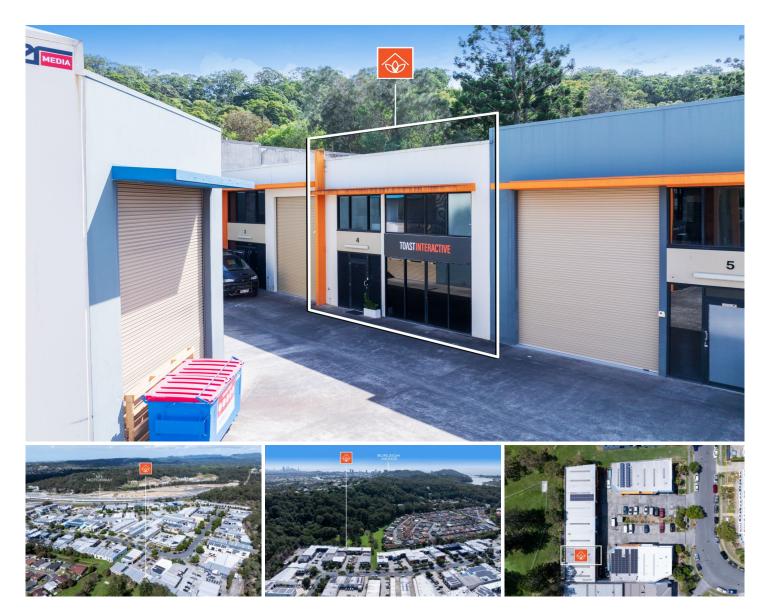

## 4/80-82 Township Drive Burleigh Heads QLD

Located in one of Burleigh Heads most sought-after pockets, this near new unit provides purchasers with a rare opportunity to acquire a secure investment for the years ahead.

Township Drive has long been seen as a desirable location for any business due to its proximity to the M1 Motorway, Reedy Creek Road & major arterial routes.

## **Property features**

- 108m2 ground floor space with reception and glass sliding door entrances

- 108m2 open plan mezzanine level with Ducted A/C, kitchenette and large storage area
- Immaculate finish with modern carpets, painted walls &