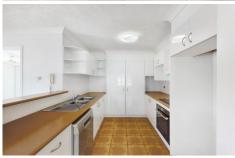

## 27/19-23 George Street East Burleigh Heads QLD

2 bedroom, 2 bathroom unit with two car spaces is too perfect.

Situated in the sought after beachside pocket of Burleigh Heads, this functional top floor unit in George Street East enjoys ocean and bushland views, is nestled next to Burleigh Heads National Park, is walking distance to Tallebudgera Creek, Burleigh Headland and James Street CBD.

- \* Two generous bedrooms with built in robes
- \* Two bathrooms main bathroom with in built laundry
- \* Two car spaces side by side plus storage shed
- \* Large master bedroom with ensuite and built in robe and access to your private balcony