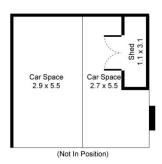

## Unit 27, 19-23 George Street East, Burleigh Heads

Internal: 78m<sup>2</sup> External: 44m<sup>2</sup>

FLOOR PLAN

CAR SPACE/SHED

All information contained herein is gathered by Little Hinges. Whilst the scanning technology is highly reliable, we cannot guarantee its accuracy and interested parties should rely on their own enquiries.