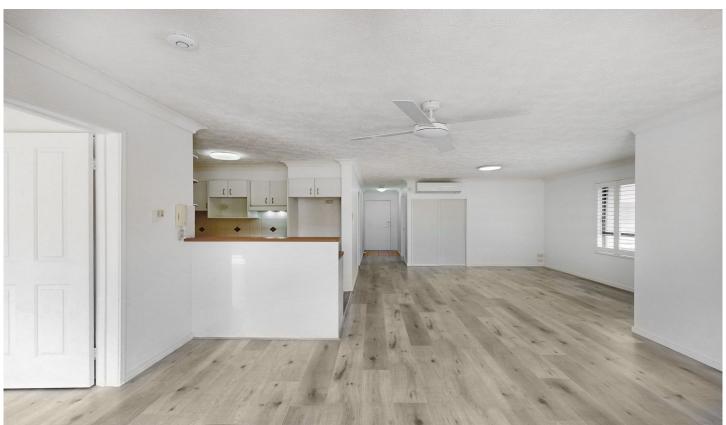

## 27/19-23 George Street East Burleigh Heads QLD

2 bedroom, 2 bathroom unit with two car spaces is too perfect.

Situated in the sought after beachside pocket of Burleigh Heads, this functional top floor unit in George Street East enjoys ocean and bushland views, is nestled next to Burleigh Heads National Park, is walking distance to Tallebudgera Creek, Burleigh Headland and James Street CBD.

- \* Two generous bedrooms with built in robes
- \* Two bathrooms main bathroom with in built laundry
- \* Two car spaces side by side plus storage shed
- \* Large master bedroom with ensuite and built in robe and access to your private balcony