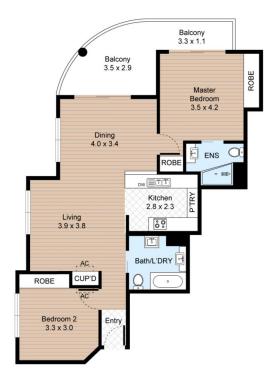

## Unit 27, 19-23 George Street East, Burleigh Heads

Internal: 78m<sup>2</sup> External: 44m<sup>2</sup>

FLOOR PLAN

CAR SPACE/SHED

All information contained herein is gathered by Little Hinges. Whilst the scanning technology is highly reliable, we cannot guarantee its accuracy and interested parties should rely on their own enquiries.