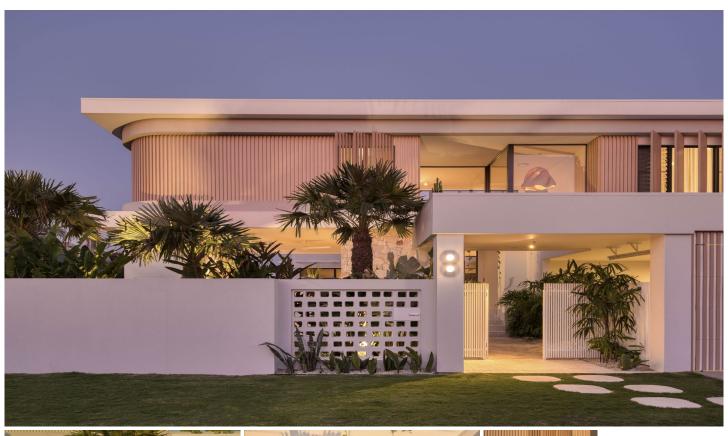

## 11 Newstead Street Burleigh Waters QLD

Welcome to The Wave-a masterpiece of modern luxury where expansive design, high-end finishes, and seamless flow redefine stylish, family-oriented living. This sanctuary has been thoughtfully crafted for those who cherish both refined elegance and effortless indoor-outdoor entertaining, delivering a lifestyle of exceptional comfort.

Inside, the residence boasts premium American oak timber floors, expansive glass walls, and sun-drenched spaces that bring the beauty of the outdoors in.

At its heart, the gourmet kitchen exudes sophistication, with natural quartzite stone countertops, a SMEG induction cooktop, dual NEFF steam ovens with warming drawers and a spacious butler's pantry, ensuring the highest