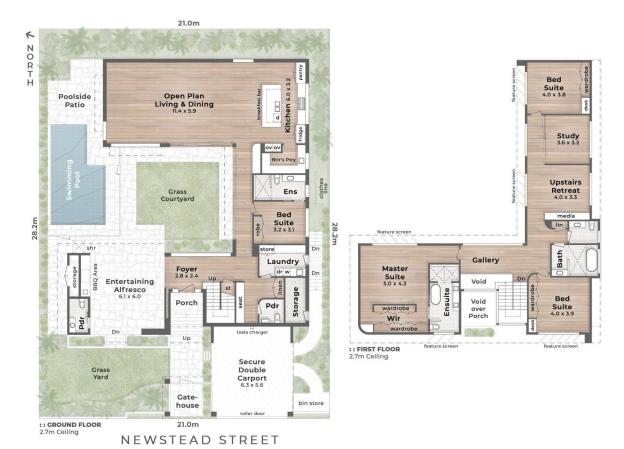

## 11 Newstead Street Burleigh Waters QLD

Welcome to The Wave-a masterpiece of modern luxury where expansive design, high-end finishes, and seamless flow redefine stylish, family-oriented living. This sanctuary has been thoughtfully crafted for those who cherish both refined elegance and effortless indoor-outdoor entertaining, delivering a lifestyle of exceptional comfort.

Inside, the residence boasts premium American oak timber floors, expansive glass walls, and sun-drenched spaces that bring the beauty of the outdoors in.

At its heart, the gourmet kitchen exudes sophistication, with natural quartzite stone countertops, a SMEG induction cooktop, dual NEFF steam ovens with warming drawers and a spacious butler's pantry, ensuring the highest

## 4 🕮 3 📛 2 🖨

Type : House

**Price**: Offers Over \$5,295,000

Land Size: 607 sqm

View: https://www.laceywest.com.au/sale/qld/goldcoast/burleigh-waters/residential/house/814

2620

2630

Charles Thackwell 07 5576 6616