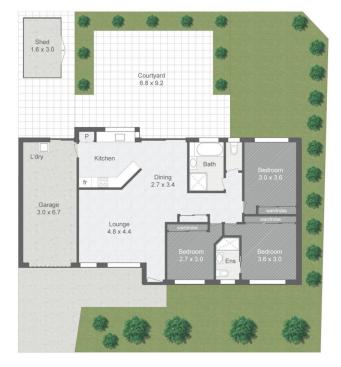

## 80/54 Gemvale Road Reedy Creek QLD

Perfect for the first home buyer, downsizer or an investor, this appealing three-bedroom, single level villa is nestled in the highly sought after 'Somerset Gardens'.

Featuring open plan living area plus kitchen with timber bench tops and brand-new appliances. Three generous sized bedrooms all with built/ins, the main bedroom with ensuite and air conditioning. Venturing outside, you can enjoy a fully fenced yard with a private, low maintenance courtyard surrounded by gardens.

## 80/54 GEMVALE RD REEDY CREEK

BED 3 BATH 2 CAR 1

> INTERNAL 9 EXTERNAL 62. GARAGE 2

TOTAL 172.5 m<sup>2</sup>

Plans shown are for presentation purposes only and are not part of any legaldocumnet or title. They are subject to errors, omissions, inaccuracies and should not be used as a sole and accurate reference. Interested parties shold make their own inquiries using independent sources.