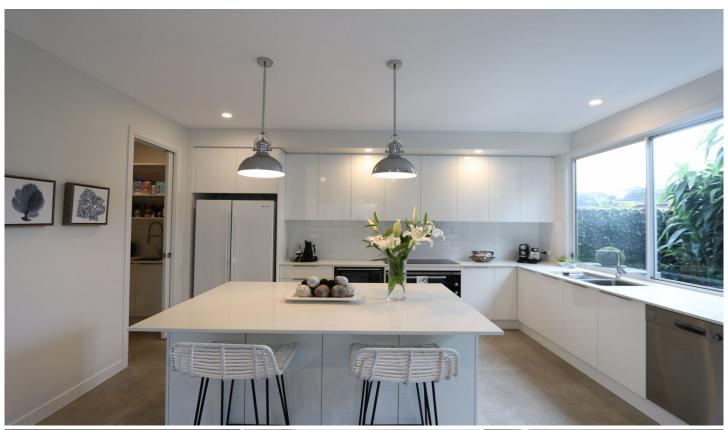

## 2/12 Tawarri Crescent Burleigh Heads QLD

This beautiful three bedroom + study/media room home is located in the ever popular Koala Park. Amazing finishes from top to bottom.

Three bedrooms + study/media room
Two bathrooms + power room
Double remote control to garage
Separate living rooms upstairs & downstairs
Great kitchen overlooking the courtyard with Butlers pantry
Entertainers courtyard
Master bedroom with air conditioner, walk in wardrobe & ensuite

Secure automatic gate

All you need to do is move in and enjoy all the amazing

3 🔄 2 📛 2 🖨

Type: House Price: \$ 1400 pw

**View :** https://www.laceywest.com.au/lease/qld/gold-coast/burleigh-heads/residential/house/8148069