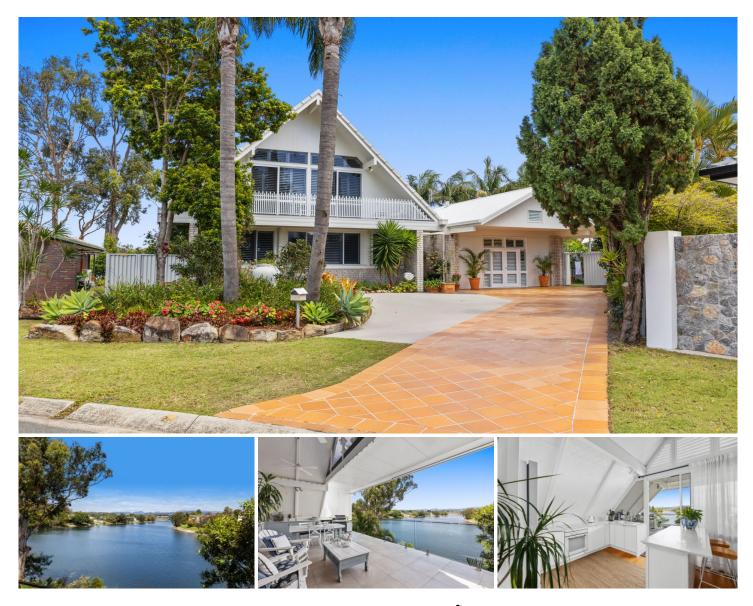

## 22 Penguin Parade Burleigh Waters QLD

Discover this unique waterfront home set on a spacious 895m2 block with a large 40m wide waterfrontage onto Pelican Lake. Just a 10-minute walk from beautiful Burleigh Beach and all the lifestyle choices Burleigh offers.

With breathtaking lake views and distant hinterland mountain scenery and nestled in a quiet cul-de-sac in one of the most desirable Streets in Burleigh Waters.

Filled with character and currently set up for dual living, the upper level of this home boasts a 45-degree pitched roof and a master bedroom with an ensuite, walk in robe. There is also a 2nd bedroom, both bedrooms with access to the balcony as well as a renovated bathroom with bathtub.