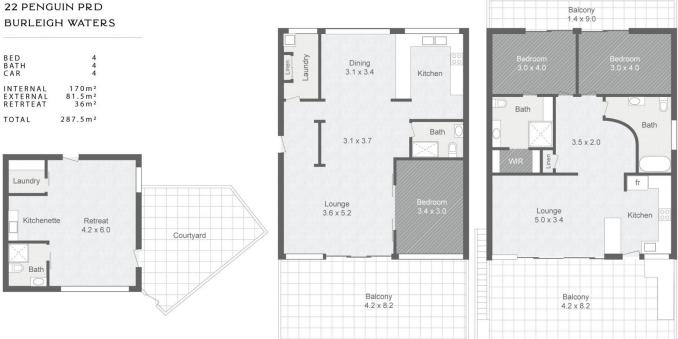

## For full version visit the website

4 🛤 4 🚔 4 🚘

- : House
- : Offers Over \$2,950,000
- e: 287.5 sqm
- : 895 sqm
  - : https://www.laceywest.com.au/sale/qld/g old-coast/burleigh-waters/residential/hou se/8149221

## 22 PENGUIN PRD BURLEIGH WATERS

Plans shown are for presentation purposes only and are not part of any legaldocumnet or title. They are subject to errors, omissions, inaccuracies and should not be used as a sole and accurate reference. Interested parties shold make their own inquiries using independent sources.