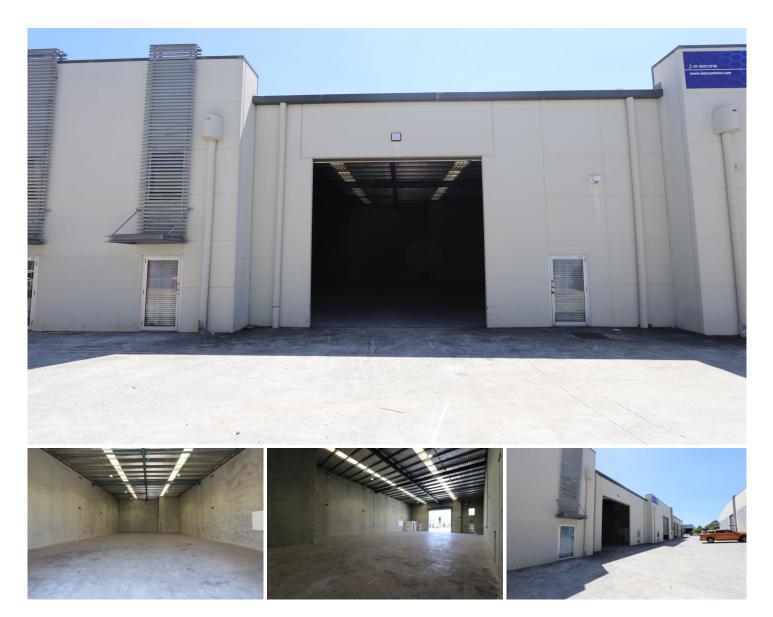

## 20/2 Calabro Way Burleigh Heads QLD

Positioned in the Burleigh Gardens Industrial Estate this property is a blank canvas and ready to go.

- 373m2 of open high clearance warehouse space
- Modern concrete tilt panel warehouse
- Located within Burleigh Garden Industrial estate
- Ample parking in complex
- High clearance motorised roller door
- Perfect warehouse for high pallet racking or similar
- Bathroom and kitchenette facilities
- Medium Impact Industry Zoning
- 3 Phase Power

- Centrally located and just minutes to the M1 pacific motorway