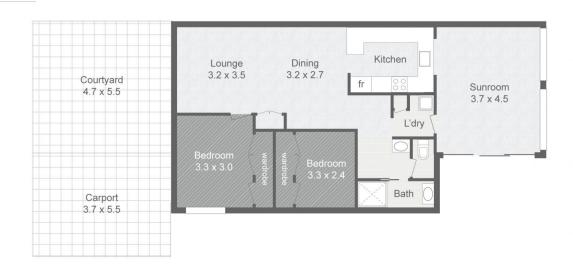

## 2/28 BULLIMAH AVE BURLEIGH HEADS

BED 2 BATH 1 CAR 1 INTERNAL 82m2 EXTERNAL 26m2 CARPORT 20m2

Plans shown are for presentation purposes only and are not part of any legaldocumnet or title. They are subject to errors, omissions, inaccuracies and should not be used as a sole and accurate reference, interested parties shold make their own inquiries using independent sources.