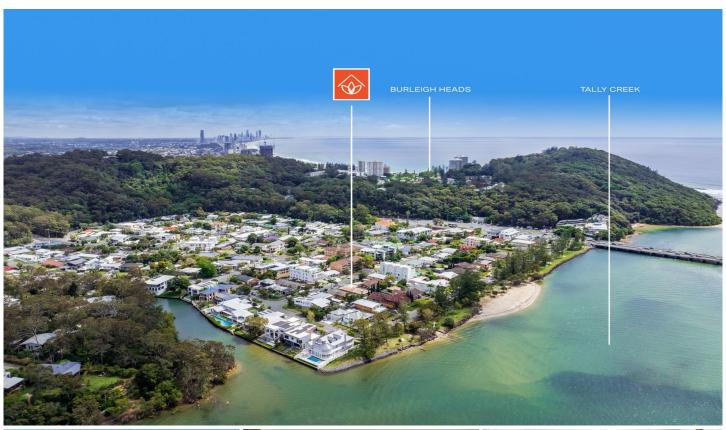

## 2/28 Bullimah Avenue Burleigh Heads QLD

Introducing a rare opportunity in a very tightly held street in sought after Koala Park, this 2-bedroom duplex is ideally situated just steps away from Tallebudgera Creek, pristine beaches, and charming cafés. This tranquil residence strikes the perfect balance between peaceful coastal living and urban convenience.

## 2/28 BULLIMAH AVE BURLEIGH HEADS

BED 2 BATH 1 CAR 1 INTERNAL 82m2 EXTERNAL 26m2 CARPORT 20m2

Plans shown are for presentation purposes only and are not part of any legaldocumnet or title. They are subject to errors, omissions, inaccuracies and should not be used as a sole and accurate reference, interested parties shold make their own inquiries using independent sources.