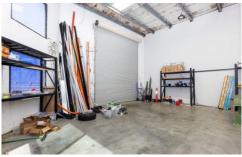

## 1/11 Dover Drive Burleigh Heads QLD

- Front position in small complex offers signage to Dover Drive
- 180m2 ground floor area split between office & warehouse
- Offices with air conditioning
- Kitchenette and bathroom facilities
- Ample on site car parking
- High and wide roller door access