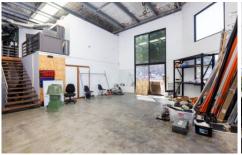

## 1/11 Dover Drive Burleigh Heads QLD

- Front position in small complex offers signage to Dover Drive
- 180m2 ground floor area split between office & warehouse
- Offices with air conditioning
- Kitchenette and bathroom facilities
- Ample on site car parking
- High and wide roller door access