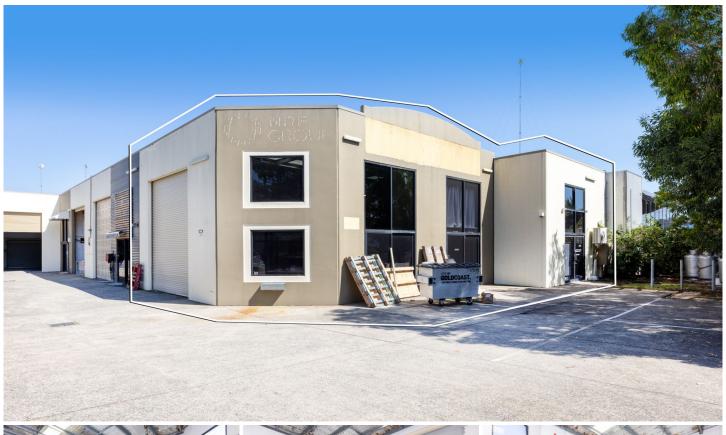

## 1/11 Dover Drive Burleigh Heads QLD

- Front position in small complex offers signage to Dover Drive
- 180m2 ground floor area split between office & warehouse
- Offices with air conditioning
- Kitchenette and bathroom facilities
- Ample on site car parking
- High and wide roller door access

**Price**: \$3,750 per month + GST + outgoings

Building Size: 180 sqm

View : https://www.laceywest.com.au/lease/qld/

gold-coast/burleigh-heads/commercial/in

dustrial/8179461

Josh Cruden 07 5576 6616

For full version visit the website