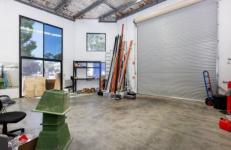

## 1/11 Dover Drive Burleigh Heads QLD

- Front position in small complex offers signage to Dover Drive
- 180m2 ground floor area split between office & warehouse
- Offices with air conditioning
- Kitchenette and bathroom facilities
- Ample on site car parking
- High and wide roller door access