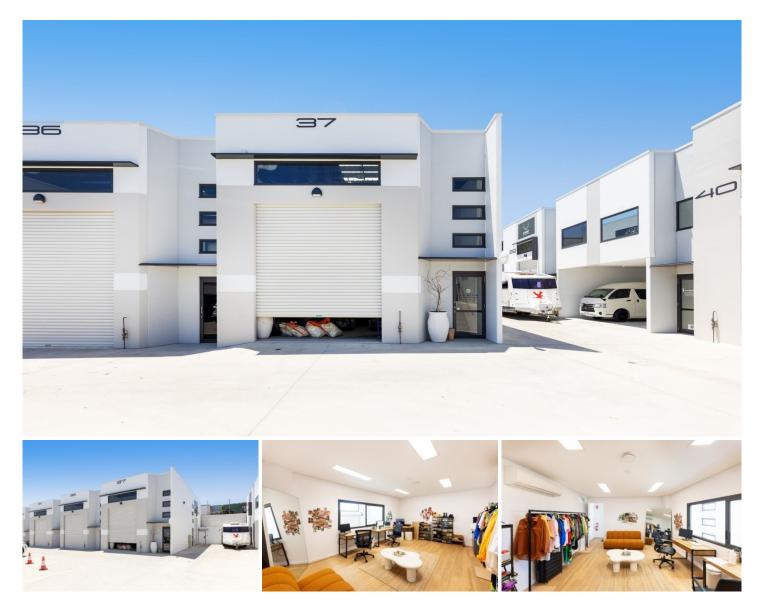

## 37/314 Burleigh Connection Road Burleigh Heads QLD

Located within the sought after Burleigh HQ development, Unit 37 has great access and amenities.

- 63m2 ground floor warehouse space with an open plan and a wide electric roller door

31m2 mezzanine complete with kitchenette, air conditioning and natural light

- 1 allocated car space
- Short term lease to February 2025
- Fantastic new complex surrounded by exciting businesses
- Fully fenced site
- Multiple driveways and two way access